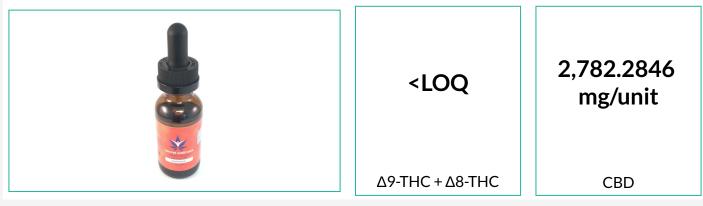

## Secret Wellness 2,400mg Releaf Drops - 30ml

Ingestible, Tincture

Harvest Process Lot: ; METRC Batch: ; METRC Sample:

## Cannabinoids

04/12/2021

| Analyte LOQ          | Mass                                            | Mass                |
|----------------------|-------------------------------------------------|---------------------|
| mg/unit              | mg/unit                                         | mg/g                |
| THCa 0.0468          | <loq< td=""><td><loq< td=""></loq<></td></loq<> | <loq< td=""></loq<> |
| <b>Δ9-THC</b> 0.0468 | <loq< td=""><td><loq< td=""></loq<></td></loq<> | <loq< td=""></loq<> |
| Δ8-THC 0.0468        | <loq< td=""><td><loq< td=""></loq<></td></loq<> | <loq< td=""></loq<> |
| CBD 0.0468           | 2782.2846                                       | 92.7428             |
| CBDa 0.0468          | <loq< td=""><td><loq< td=""></loq<></td></loq<> | <loq< td=""></loq<> |
| CBG 0.0468           | <loq< td=""><td><loq< td=""></loq<></td></loq<> | <loq< td=""></loq<> |
| CBN 0.0468           | <loq< td=""><td><loq< td=""></loq<></td></loq<> | <loq< td=""></loq<> |
| THCV 0.0468          | <loq< td=""><td><loq< td=""></loq<></td></loq<> | <loq< td=""></loq<> |
| CBGa 0.0468          | <loq< td=""><td><loq< td=""></loq<></td></loq<> | <loq< td=""></loq<> |
| Total THC            | <loq< td=""><td><loq< td=""></loq<></td></loq<> | <loq< td=""></loq<> |
| Total CBD            | 2,782.2846                                      | 92.7428             |
| Total                | 2782.2846                                       | 92.7428             |

1 Unit = One (1oz) Bottle, 30g

Complete

Total THC =  $\Delta$ 9-THC +  $\Delta$ 8-THC

Total CBD = CBDa \* 0.877 + CBD

LOQ = Limit of Quantitation; The reported result is based on a sample weight with the applicable moisture content for that sample; Unless otherwise stated all quality control samples performed within specifications established by the Laboratory.