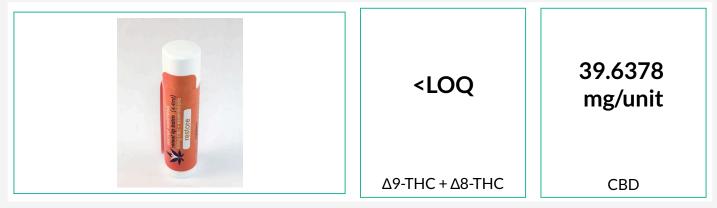

#### Secret Wellness Releaf 50mg Lip Balm - 4.4ml

Topical, Other

Las Vegas, NV 89101

Harvest Process Lot: ; METRC Batch: ; METRC Sample:

## Cannabinoids

04/12/2021

| Analyte   | LOQ     | Mass                                                     | Mass                         |  |
|-----------|---------|----------------------------------------------------------|------------------------------|--|
| r         | ng/unit | mg/unit                                                  | mg/g                         |  |
| THCa      | 0.0069  | <loq< td=""><td><loq< td=""><td></td></loq<></td></loq<> | <loq< td=""><td></td></loq<> |  |
| Δ9-THC    | 0.0069  | <loq< td=""><td><loq< td=""><td></td></loq<></td></loq<> | <loq< td=""><td></td></loq<> |  |
| Δ8-THC    | 0.0069  | <loq< td=""><td><loq< td=""><td></td></loq<></td></loq<> | <loq< td=""><td></td></loq<> |  |
| CBD       | 0.0069  | 39.6378                                                  | 9.0086                       |  |
| CBDa      | 0.0069  | <loq< td=""><td><loq< td=""><td></td></loq<></td></loq<> | <loq< td=""><td></td></loq<> |  |
| CBG       | 0.0069  | <loq< td=""><td><loq< td=""><td></td></loq<></td></loq<> | <loq< td=""><td></td></loq<> |  |
| CBN       | 0.0069  | <loq< td=""><td><loq< td=""><td></td></loq<></td></loq<> | <loq< td=""><td></td></loq<> |  |
| THCV      | 0.0069  | <loq< td=""><td><loq< td=""><td></td></loq<></td></loq<> | <loq< td=""><td></td></loq<> |  |
| CBGa      | 0.0069  | <loq< td=""><td><loq< td=""><td></td></loq<></td></loq<> | <loq< td=""><td></td></loq<> |  |
| Total THC |         | <loq< td=""><td><loq< td=""><td></td></loq<></td></loq<> | <loq< td=""><td></td></loq<> |  |
| Total CBD |         | 39.6378                                                  | 9.0086                       |  |
| Total     |         | 39.6378                                                  | 9.0086                       |  |

1 Unit = One Lip Balm, 4.4g

LOQ = Limit of Quantitation; The reported result is based on a sample weight with the applicable moisture content for that sample; Unless otherwise stated all quality control samples performed within specifications established by the Laboratory.