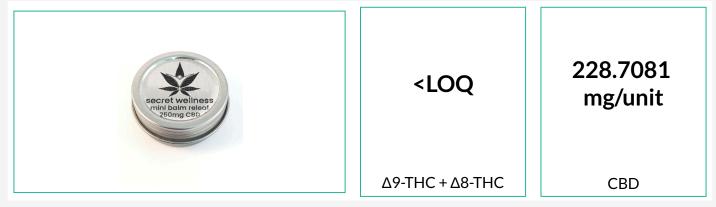

# Sample: 2104G3L0074.5350

Strain: Secret Wellness 250mg Mini Balm Releaf - .5oz

Sample Received: 04/12/2021; Report Created: 04/14/2021

Harvest/Production Date:

#### Secret Wellness 250mg Mini Balm Releaf - .5oz

Topical, Salve

Las Vegas, NV 89101

Harvest Process Lot: ; METRC Batch: ; METRC Sample:

## Cannabinoids

04/12/2021

| Analyte   | LOQ     | Mass                                            | Mass                |
|-----------|---------|-------------------------------------------------|---------------------|
| n         | ng/unit | mg/unit                                         | mg/g                |
| THCa      | 0.0234  | <loq< td=""><td><loq< td=""></loq<></td></loq<> | <loq< td=""></loq<> |
| Δ9-THC (  | 0.0234  | <loq< td=""><td><loq< td=""></loq<></td></loq<> | <loq< td=""></loq<> |
| Δ8-THC (  | 0.0234  | <loq< td=""><td><loq< td=""></loq<></td></loq<> | <loq< td=""></loq<> |
| CBD       | 0.0234  | 228.7081                                        | 15.2472             |
| CBDa (    | 0.0234  | <loq< td=""><td><loq< td=""></loq<></td></loq<> | <loq< td=""></loq<> |
| CBG       | 0.0234  | 13.4213                                         | 0.8948              |
| CBN       | 0.0234  | <loq< td=""><td><loq< td=""></loq<></td></loq<> | <loq< td=""></loq<> |
| THCV      | 0.0234  | <loq< td=""><td><loq< td=""></loq<></td></loq<> | <loq< td=""></loq<> |
| CBGa      | 0.0234  | <loq< td=""><td><loq< td=""></loq<></td></loq<> | <loq< td=""></loq<> |
| Total THC |         | <loq< td=""><td><loq< td=""></loq<></td></loq<> | <loq< td=""></loq<> |
| Total CBD |         | 228.7081                                        | 15.2472             |
| Total     |         | 242.1294                                        | 16.1420             |