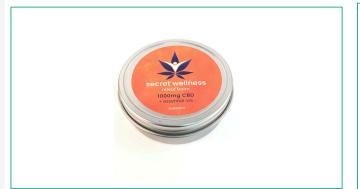

## Secret Wellness Group

Las Vegas, NV 89101

Sample: 2104G3L0074.5351

Strain: Secret Wellness 1,000mg Releaf Balm - 2oz

Sample Received: 04/12/2021; Report Created: 04/14/2021

Harvest/Production Date:

## Secret Wellness 1,000mg Releaf Balm - 2oz

Topical, Salve

Harvest Process Lot: ; METRC Batch: ; METRC Sample:

<LOQ

 $\Delta 9$ -THC +  $\Delta 8$ -THC

1,084.4819 mg/unit

**CBD** 

Cannabinoids Complete