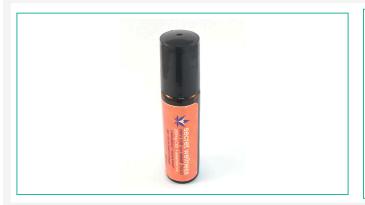

## Secret Wellness 250mg Mini Roll-On Releaf - 10ml

Topical, Body Oil

Harvest Process Lot: ; METRC Batch: ; METRC Sample:

<LOQ

 $\Delta$ 9-THC +  $\Delta$ 8-THC

215.8392 mg/unit

**CBD** 

Cannabinoids Complete